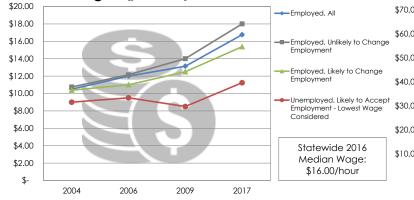

# LABORSHED TRENDS:

### 4-2 **ORANGE CITY, IOWA LABORSHED AREA**

Industries of the Employed (ordered by most recent year, high-to-low):



### \*Employment Status:



\*Unemployed Homemakers Retired Employed \*Employment status is self-identified by the survey respondent. The unemployment percentage does not reflect the unemployment rate published by the U.S. Bureau of Labor Statistics, which applies a stricter definition.

#### Median Wages (per hour):



### Likeliness to Change/Accept Employment (by employment status):



### Median Salaries (per year):







### LABORSHED TRENDS:

## 2004-2017

#### 2004 2006 2009 2017 Statewide 2016 100% 80% 60% 40% 20% 3.0% 4.8% 3.8% 3% ~ Ś. 0% Trade Certification Postgraduate **Beyond High** Vocational Associate Degree Undergraduate School Training Degree Degree

### Education Level of the Employed:

### Additional Education/Training Required (as perceived by respondents):

| Employed Likely to Change Employment |       |
|--------------------------------------|-------|
| 2004                                 | 58.8% |
| 2006                                 | 44.0% |
| 2009                                 | 54.0% |
| 2017                                 | 30.9% |

| Unemployed Likely to Accept Emplo