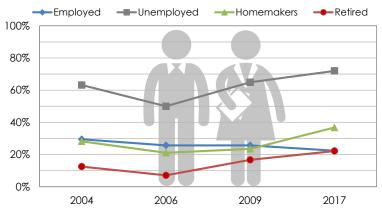

### \*Employment Status:

\*Unemployed Homemakers Retired Employed \*Employment status is self-identified by the survey respondent. The unemployment percentage does not reflect the unemployment rate published by the U.S. Bureau of Labor Statistics, which applies a stricter definition.