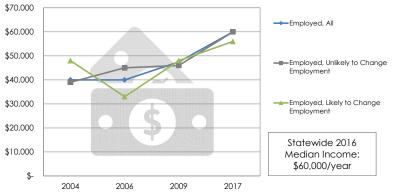

# LABORSHED TRENDS:

### 4-2 **ORANGE CITY, IOWA LABORSHED AREA**

Industries of the Employed (ordered by most recent year, high-to-low):



### \*Employment Status:



\*Unemployed Homemakers Retired Employed \*Employment status is self-identified by the survey respondent. The unemployment percentage does not reflect the unemployment rate published by the U.S. Bureau of Labor Statistics, which applies a stricter definition.

#### Median Wages (per hour):



### Likeliness to Change/Accept Employment (by employment status):



### Median Salaries (per year):







### LABORSHED TRENDS:

## 2004-2017

#### 2004 2006 2009 2017 Statewide 2016 100% 80% 60% 40% 20% 3.0% 4.8% 3.8% 3% ~ Ś. 0% Trade Certification Postgraduate **Beyond High** Vocational Associate Degree Undergraduate School Training Degree Degree

### Education Level of the Employed:

### Additional Education/Training Required (as perceived by respondents):

| Employed Likely to Change Employment |       |
|--------------------------------------|-------|
| 2004                                 | 58.8% |
| 2006                                 | 44.0% |
| 2009                                 | 54.0% |
| 2017                                 | 30.9% |

| Unemployed Likely to Accept Employment |       |  |
|----------------------------------------|-------|--|
| 2004