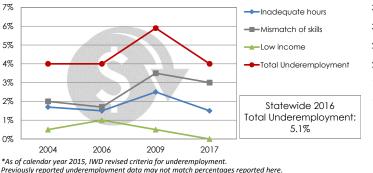

on Level of the Employed:

### Additional Education/Training Required (as perceived by respondents):

| Employed Likely to Change Employment |       |
|--------------------------------------|-------|
| 2004                                 | 58.8% |
| 2006                                 | 44.0% |
| 2009                                 | 54.0% |
| 2017                                 | 30.9% |

| Unemployed Likely to Accept Employment |       |  |
|----------------------------------------|-------|--|
| 2004                                   | 33.3% |  |
| 2006                                   | 44.4% |  |
| 2009                                   | 29.2% |  |
| 2017                                   | 36.4% |  |
|                                        |       |  |

### \*Underemployment:



#### Average Commute (in miles):



### Job Search Resources (ordered by most recent year, high-to-low):



City of Orange City | 125 Central Avenue SE, Orange City, IA 51041 | P: 712.707.4885 | E: econdev@orangecityiowa.com Iowa Workforce Development | 1000 E. Grand, Des Moines, IA 50319 | P: 515.281.7505 | E: laborshed.studies@iwd.iowa.gov