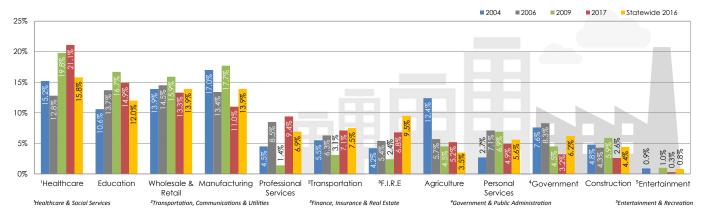

# LABORSHED TRENDS:

### 4-2 **ORANGE CITY, IOWA LABORSHED AREA**

Industries of the Employed (ordered by most recent year, high-to-low):



### \*Employment Status:



\*Unemployed Homemakers Retired Employed \*Employment status is self-identified by the survey respondent. The unemployment percentage does not reflect the unemployment rate published by the U.S. Bureau of Labor Statistics, which applies a stricter definition.

#### Median Wages (per hour):



### Likeliness to Change/Accept Employment (by employment status):



### Median Salaries (per year):







### LABORSHED TRENDS:

## 2004-2017

#### 2004 2006 2009 2017 Statewide 2016 100% 80% 60% 40% 20% 3.0% 4.8% 3.8% 3% ~ Ś. 0% Trade Certification Postgraduate **Beyond High** Vocational Associate Degree Undergraduate School Training Degree Degree

### Education Level of the Employed:

### Additional Education/Training Required (as perceived by respondents):

| Employ