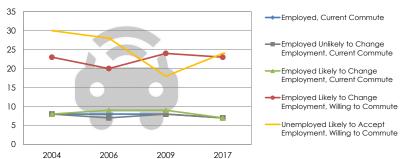

ional Education/Training Required (as perceived by respondents):

| Employed Likely to Change Employment |       |
|--------------------------------------|-------|
| 2004                                 | 58.8% |
| 2006                                 | 44.0% |
| 2009                                 | 54.0% |
| 2017                                 | 30.9% |

| Unemployed Likely to Accept Employment |       |  |
|----------------------------------------|-------|--|
| 2004                                   | 33.3% |  |
| 2006                                   | 44.4% |  |
| 2009                                   | 29.2% |  |
| 2017                                   | 36.4% |  |
|                                        |       |  |

### \*Underemployment:



#### Average Commute (in miles):



### Job Search Resources (ordered by most recent year, high-to-low):



City of Orange City | 125 Central Avenue SE, Orange City, IA 51041 | P: 712.707.4885 | E: econdev@orangecityiowa.com Iowa Workforce Development | 1000 E. Grand, Des Moines, IA 50319 | P: 515.281.7505 | E: laborshed.studies@iwd.iowa.gov