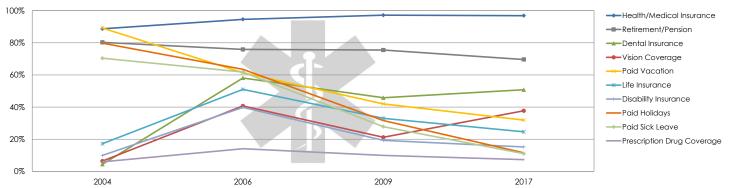

### Additional Education/Training Required (as perceived by respondents):

| Employed Likely to Change Employment |       |
|--------------------------------------|-------|
| 2004                                 | 58.8% |
| 2006                                 | 44.0% |
| 2009                                 | 54.0% |
| 2017                                 | 30.9% |