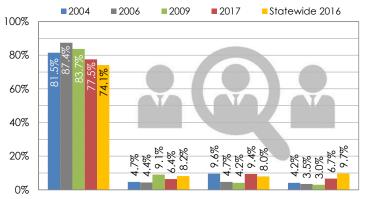

# LABORSHED TRENDS:

### 4-2 **ORANGE CITY, IOWA LABORSHED AREA**

Industries of the Employed (ordered by most recent year, high-to-low):



### \*Employment Status:



\*Unemployed Homemakers Retired Employed \*Employment status is self-identified by the survey respondent. The unemployment percentage does not reflect the unemployment rate published by the U.S. Bureau of Labor Statistics, which applies a stricter definition.

#### Median Wages (per hour):



### Likeliness to Change/Accept Employment (by employment status):



### Median Salaries (per year):







### LABORSHED TRENDS:

## 2004-2017

#### 2004 2006 2009 2017 Statewide 2016 100% 80% 60% 40% 20% 3.0% 4.8% 3.8% 3% ~ Ś. 0% Trade Certification Postgraduate **Beyond High** Vocational Associate Degree Undergraduate School Training Degree Degree

### Education Level of the Employed:

### Additional Education/Training Required (as perceived by respondents):

| Employed Likely to Change Employme